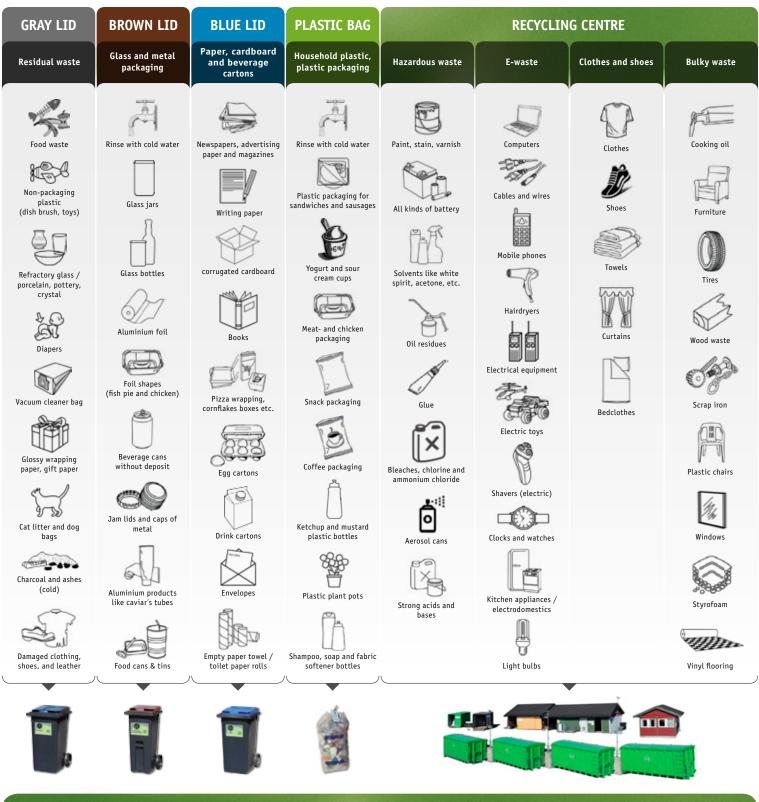

## Waste diversion

Glåmdal Interkommunale Renovasjonsselskap IKS is responsible for planning, carry into effect and further development of the waste collection in Eidskog, Kongsvinger, Sør-Odal and Nord-Odal.

You are a subscriber with us if you have a home or cottage in one of the four municipalities we cover. Non-recyclable waste is collected every 14th day. Glass and metal packaging will be collected on the scheduled days when necessary. Paper and household plastics are collected every 4th week. Containers and plastic bags must be ready for pickup before 06:00 on scheduled day. You can find the scheduled days in our waste collection calendar. We have a recycling centre in each municipality. Here you can deliver all kinds of waste during opening hours.